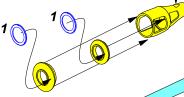

## German 50 mm KwK 39/1 L/60 Barrel for Sd.Kfz. 234/2 "PUMA"

(Lufa do niemieckiego wozu pancernego Sd.Kfz.234/2 "Puma") 1/35 scale update

ABER<sup>®</sup> improved 35 L-21

WWW.ABER.NET.PL

Made in Poland © 2008