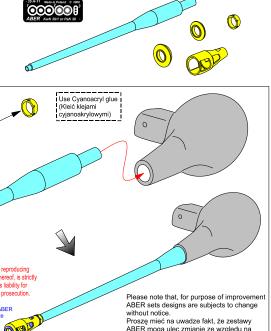

## German 50 mm KwK 39/1 L/60 Barrel for Sd.Kfz. 234/2 "PUMA"

(Lufa do niemieckiego wozu pancernego Sd.Kfz.234/2 "Puma") 1/35 scale update

ABER<sup>®</sup> improved 35 L-21

WWW.ABER.NET.PL

Made in Poland © 2008

We advise that better method to join metal to metal is soldering. Use ABER soldering solution AF20 (doradzamy łaczenie cześci metalowych za pomoca lutowania. Zastosuj nasz topnik AF20)